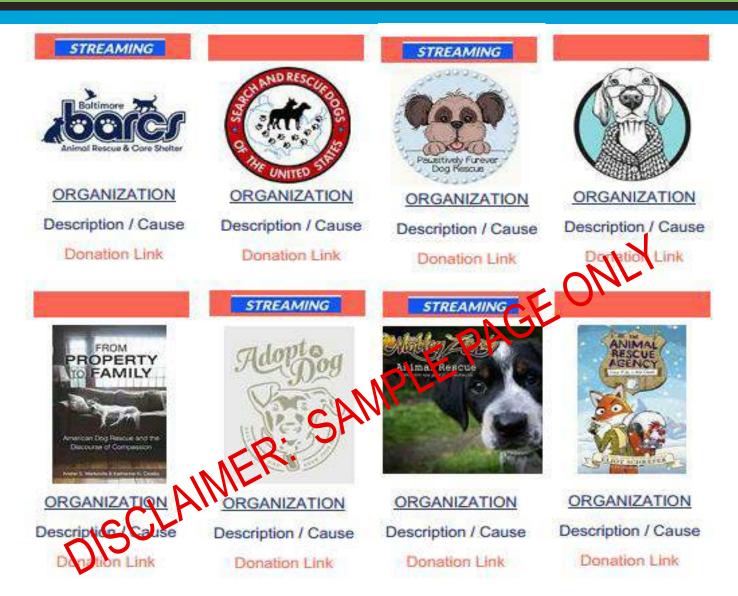

#### **ReelTime Animal Rescue 24/7 Web Page**

ORGANIZATION Description / Cause Donation Link

#### **ReelTime Animal Rescue Disclaimer:**

This is a sample page only. The organizations on this page are used for examples only.

Our partners will have their own page to highlight their mission and gain new sponsors